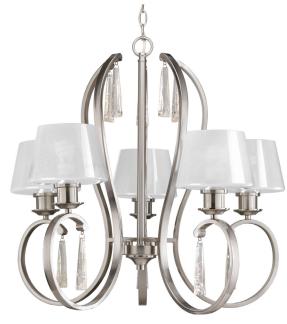

## **Dazzle**

Five-light chandelier from the Dazzle collection is sure to add some wow factor to your home. Dazzling glass features a gleaming polished exterior and a interior finish composed of fused glass beads to provide diffusion and sparkle. A jewel-like, faux rock crystal adds even more panache for an elegant and well-dressed effect to your home.

- Gleaming polished Brushed Nickel exterior.
- Composed of fused glass beads to provide diffusion and sparkle.
- Elegant Jewel-like, faux rock crystals.
- Glimmering ice glass.

Category: Chandeliers

Finish: Brushed Nickel (Plated)
Construction: Steel construction

Glass/Shade: Clear outside/rough ice inside glass shades

Diameter: 26-3/4" Height: 25"

Overall Ht. W/Chain: 99"

Glass

Width: 6-7/8" Height: 4-13/16"

| MOUNTING                                                                                                                              | ELECTRICAL                        | LAMPING                                             | ADDITIONAL INFORMATION     |
|---------------------------------------------------------------------------------------------------------------------------------------|-----------------------------------|-----------------------------------------------------|----------------------------|
| Ceiling chain mounted                                                                                                                 | Pre-wired                         | Quantity:                                           | UL-CUL Dry location listed |
| Mounting strap for outlet box included  Six feet of 9 gauge chain supplied  Canopy covers a standard 4" octagonal recessed outlet box | 15 feet of wire supplied<br>120 V | Five 100w max. Medium Base E26 base ceramic sockets | 1 year warranty            |