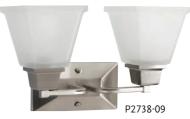

TWO-LIGHT BATH P2738-09 Brushed Nickel P2738-74 Venetian Bronze Size: 14-1/4" W., 9" ht. Extends 7-1/8". Lamps: Two medium base lamps, each 100w max.

THREE-LIGHT BATH P2743-09 Brushed Nickel P2743-74 Venetian Bronze Size: 23" W., 9" ht. Extends 7-1/8". Lamps: Three medium base lamps, each 100w max.