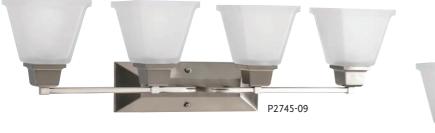

FOUR-LIGHT BATH P2745-09 Brushed Nickel P2745-74 Venetian Bronze Size: 32-1/8" W., 9" ht. Extends 7-1/8". Lamps: Four medium base lamps, each 100w max.

All fixtures on these pages mount up or down.