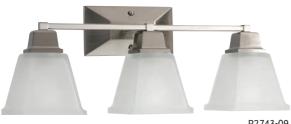

TWO-LIGHT BATH P2738-09 Brushed Nickel P2738-74 Venetian Bronze Size: 14-1/4" W., 9" ht. Extends 7-1/8". Lamps: Two medium base lamps, each 100w max.

THREE-LIGHT BATH P2743-09 Brushed Nickel P2743-74 Venetian Bronze Size: 23" W., 9" ht. Extends 7-1/8". Lamps: Three medium base lamps, each 100w max.