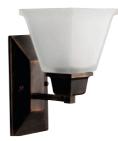

CLEAN LINEAR FORMS OFFERS A MODERN INTERPRETATION OF TWO BLENDED STYLES -CRAFTSMAN AND MISSION. SQUARE ETCHED GLASS SHADES GIVES NOD TO A CLASSIC FEEL.

P2733-74

P2733-09

P2743-09

**ONE-LIGHT BATH** P2733-09 Brushed Nickel P2733-74 Venetian Bronze Size: 5-1/2" W., 10-1/8" ht. Extends 7-1/8". Lamp: One medium base lamp, 100w max.