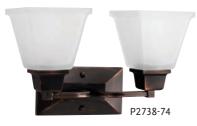

TWO-LIGHT BATH P2738-09 Brushed Nickel P2738-74 Venetian Bronze Size: 14-1/4" W., 9" ht. Extends 7-1/8". Lamps: Two medium base lamps, each 100w max.

THREE-LIGHT BATH P2743-09 Brushed Nickel P2743-74 Venetian Bronze Size: 23" W., 9" ht. Extends 7-1/8". Lamps: Three medium base lamps, each 100w max.