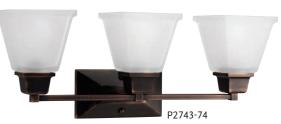

TWO-LIGHT BATH P2738-09 Brushed Nickel P2738-74 Venetian Bronze Size: 14-1/4" W., 9" ht. Extends 7-1/8". Lamps: Two medium base lamps, each 100w max.

THREE-LIGHT BATH P2743-09 Brushed Nickel P2743-74 Venetian Bronze Size: 23" W., 9" ht. Extends 7-1/8". Lamps: Three medium base lamps, each 100w max.