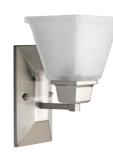

CLEAN LINEAR FORMS OFFERS A MODERN INTERPRETATION OF TWO BLENDED STYLES -CRAFTSMAN AND MISSION. SQUARE ETCHED GLASS SHADES GIVES NOD TO A CLASSIC FEEL.

P2733-74

P2733-09

P2743-09

**ONE-LIGHT BATH** P2733-09 Brushed Nickel P2733-74 Venetian Bronze Size: 5-1/2" W., 10-1/8" ht. Extends 7-1/8". Lamp: One medium base lamp, 100w max.