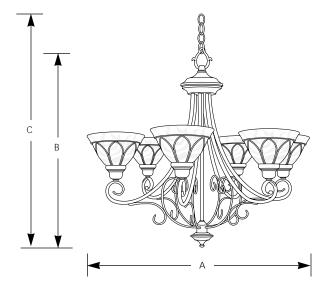

# **Chandeliers**

| Туре  |         |  |
|-------|---------|--|
|       | -33 -44 |  |
| P4052 |         |  |

|             | Finish  |        |                       |    |       |                   |  |
|-------------|---------|--------|-----------------------|----|-------|-------------------|--|
|             | Cobble- | Oxford | d Dimensions (Inches) |    |       |                   |  |
| Catalog No. | stone   | Silver | Lamping               | Α  | В     | С                 |  |
| P4052       | -33     | -44    | 6 (m) 100w            | 33 | 27-1/ | <sup>1</sup> 2 66 |  |