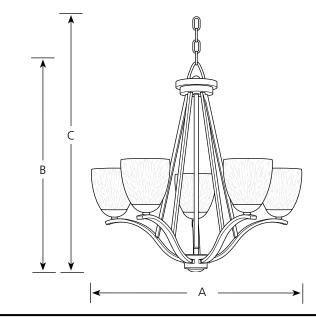

## Lakeshore

Chandelier

| Catalog<br>No. | Brushed<br>Nickel | Lamping    | <u>A</u> | <u>B</u> | <u>C</u> |  |
|----------------|-------------------|------------|----------|----------|----------|--|
| P4468          | -09               | 5 (m) 100w | 24-3/4   | 24       | 99       |  |
|                |                   |            |          |          |          |  |