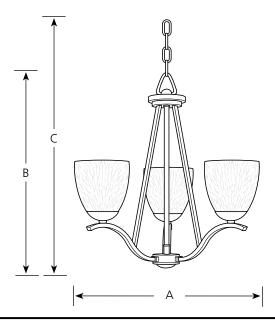

#### Finish

| Catalog<br>No. | Brushed<br>Nickel |            | Dimensions (Inches) |          |          |  |
|----------------|-------------------|------------|---------------------|----------|----------|--|
|                |                   | Lamping    | <u>A</u>            | <u>B</u> | <u>C</u> |  |
| P4466          | -09               | 3 (m) 100w | 19                  | 19       | 94       |  |