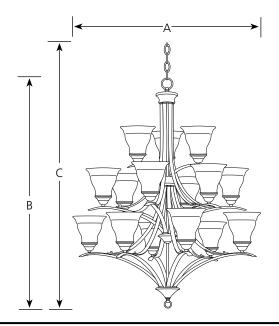

### **Finish**

|                |                   |                   |                   |                  | Dimensions (Inches) |          |          | nes)     |  |
|----------------|-------------------|-------------------|-------------------|------------------|---------------------|----------|----------|----------|--|
| Catalog<br>No. | Brushed<br>Nickel | Polished<br>Brass | Antique<br>Bronze | Cobble-<br>stone | Lamping             | <u>A</u> | <u>B</u> | <u>C</u> |  |
| P4365          | -09               | -10               | -20               | -33              | 15 (m) 75w          | 43-3/4   | 43-5/8   | 166-5/8  |  |

### General

- Etched glass shades with slight banding: 5-5/8" dia. x 6-1/2" ht., 1-3/4" center hole
- This is an uplight style three tier (6/6/3) fifteen light chandelier
- Brushed Nickel (-09) and Polished Brass (-10) finishes are plated
- Antique Bronze (-20) and Cobblestone(-33) are hand painted
- Steel construction
- Ten feet of 9 gauge matching chain supplied
- Companion chandelier, hall & foyer, pendant, close to ceiling, wall bracket, and bath & vanity units