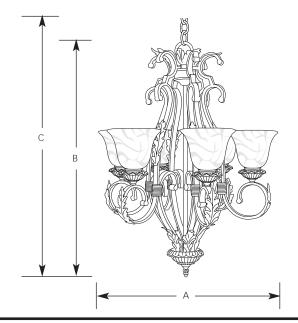

# **Palmero Collection**

Chandelier

| Туре  |     |  |  |
|-------|-----|--|--|
|       | -46 |  |  |
| P4336 | 5 🗆 |  |  |

|             | Finish    |            |       |         |                     |  |  |
|-------------|-----------|------------|-------|---------|---------------------|--|--|
|             | Weathered | Veathered  |       |         | Dimensions (Inches) |  |  |
| Catalog No. | Bronze    | Lamping    | Α     | В       | С                   |  |  |
| P4336       | -46       | 6 (m) 100w | 27-1/ | 2 33-1/ | 2 108               |  |  |