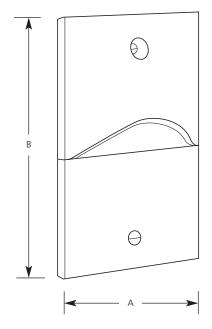

### Faceplate Assembly

- One piece construction that includes the lamp and transformer
- Frosted acrylic lens closure
- Gasket included
- Unique eyelid design
- Brushed Nickel (-09) & Antique Bronze (-20) are plated finish
- White (-30) and Black (-31) are powder coated paint finishes
- Vertical mounting in a standard recessed metal single gang wallbox
- Die-cast Aluminum construction