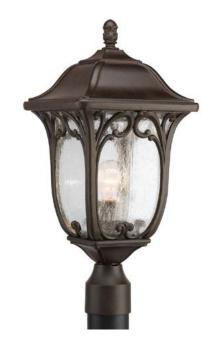

## **Enchant**

One-light post lantern from our Enchant collection features a gracious cast pattern, clear seeded glass with delicate, decorative paisley scrolled details. Cast aluminum construction with a durable powder coated finish.

Category: Outdoor

Finish: Espresso (powdercoat)

Construction: Die-cast aluminum construction

Glass: Clear seeded glass panels

Width: 9-1/2" Height: 20-3/4"

Glass: 7-5/16" dia. Height: 9-3/8"

| MOUNTING                                             | ELECTRICAL     | LAMPING                                                  | ADDITIONAL INFORMATION                                                                                         |
|------------------------------------------------------|----------------|----------------------------------------------------------|----------------------------------------------------------------------------------------------------------------|
| Post top - fitter for 3" post or<br>pedestal mounted | Pre-wired 120V | Quantity: 1<br>100W Medium Base<br>Medium ceramic socket | cCSAus Wet location listed  1 year warranty  Companion Chain hung lantern, Wall lantern fixtures are available |