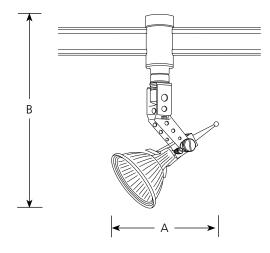

# Bare Lamp Low Voltage

|             | Finish            |                  |            |                     |
|-------------|-------------------|------------------|------------|---------------------|
| Catalog No. | Brushed<br>Nickel | Lamping          | Dimen<br>A | sions (Inches)<br>B |
| P6126       | -09               | 12v 50w MR(Incl) | 3-1/8      | 6-1/16              |

### Specifications:

<u>General</u>

- Flex track holder with mesh shade
- Brushed nickel plated finish
- 50w MR 16 lamp included
- Mounts anywhere along Illuma-Flex track sections

Track Head Support

- Single stem mounting
- 358 degree rotation
- 0 to 90 degree vertical swing