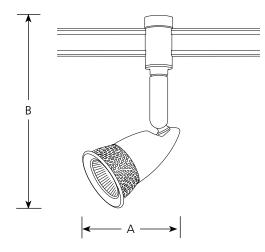

#### Туре -09 P6119 🗌 Finish Brushed Lamping **Dimensions (Inches)** Nickel Catalog No. Α В P6119 6 12v 35w MR(Incl) 3-1/8 -09