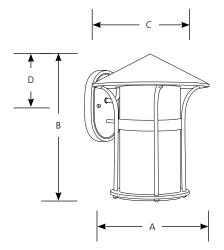

# Welcome Wall Lantern

Outdoor

|             | Finish         |                | Dimensions (Inches) |       |          |       |
|-------------|----------------|----------------|---------------------|-------|----------|-------|
| Catalog No. | Antique Bronze | Lamping        | Α                   | В     | C        | D     |
| P6005       | -20            | 1-100w A19 (m) | 11                  | 13-1/ | 2 11-7/8 | 5-1/8 |