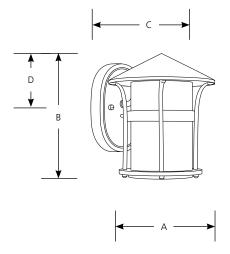

# Welcome Wall Lantern

Outdoor

Type \_\_\_\_\_\_ -20 P6003 □

|             | Finish         |                | Dimensions (Inches) |       |       |       |
|-------------|----------------|----------------|---------------------|-------|-------|-------|
| Catalog No. | Antique Bronze | Lamping        | Α                   | В     | C     | D     |
| P6003       | -20            | 1-100w A19 (m) | 7                   | 8-1/8 | 7-3/4 | 3-1/2 |