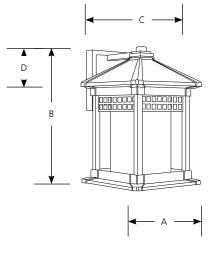

| Incandes   | cent   | <b>Merit</b><br>Wall Lantern | Outdoor |                  |             |   |
|------------|--------|------------------------------|---------|------------------|-------------|---|
|            |        |                              | Т       | уре              |             |   |
|            |        |                              | Р       | -31<br>6002 🗌    |             |   |
|            |        |                              |         |                  |             |   |
| Catalog No | Finish | Lamping                      |         | ensions (II<br>B | nches)<br>C | D |