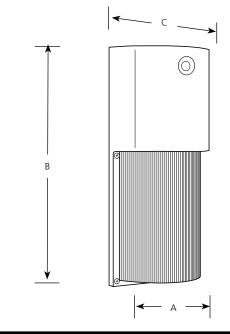

## Outdoor

| Туре  |     |  |
|-------|-----|--|
|       | -20 |  |
| P5891 |     |  |

| Catalog<br>No. | Finish  |                 |                     |        |       |
|----------------|---------|-----------------|---------------------|--------|-------|
|                | Antique | Lamping         | Dimensions (Inches) |        |       |
|                | Bronze  |                 | Α                   | В      | С     |
| P5891          | -20     | 2-13w 2-pin CFL | 5-1/4               | 12-1/4 | 3-1/8 |