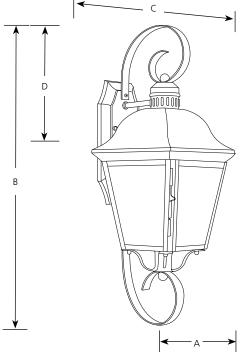

Compact Fluorescent

**Andover** 

Outdoor

-20

P5888

88 🗆

|                | Finish  |             |                     |        |       |       |
|----------------|---------|-------------|---------------------|--------|-------|-------|
| Catalog<br>No. | Antique |             | Dimensions (Inches) |        |       |       |
|                | Bronze  | Lamping     | Α                   | В      | C     | D     |
| P5888          | -20     | 1-26w GU-24 | 7-1/2               | 21-3/8 | 8-1/4 | 7-1/2 |
|                |         | <b>←</b> C  | <b></b>             |        |       |       |