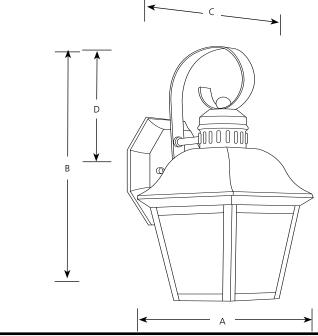

| Compa   | act Fluor | escent  |         | <b>ndover</b><br>nergy Sta | r              |         |                            | Outd     | oor   |  |
|---------|-----------|---------|---------|----------------------------|----------------|---------|----------------------------|----------|-------|--|
|         |           |         |         |                            |                | Тур     | be                         |          |       |  |
|         |           |         |         |                            |                | -20EB - | 33EB                       | -43EB -5 | OEB   |  |
|         |           |         |         |                            | P5887          |         |                            |          |       |  |
|         |           |         | Finish  |                            |                |         |                            |          |       |  |
| Catalog | Antique   | Cobble- | Colonia | l Golden                   |                |         | <b>Dimensions (Inches)</b> |          |       |  |
| No.     | Bronze    | Stone   | Silver  | Baroque                    | Lamping        | Α       | В                          | С        | D     |  |
| P5887   | -20EB     | -33EB   | -43EB   | -50EB                      | 1-4 pin 13 CFI | L 5-1/2 | 12-5/8                     | 8 6-3/8  | 6-3/8 |  |