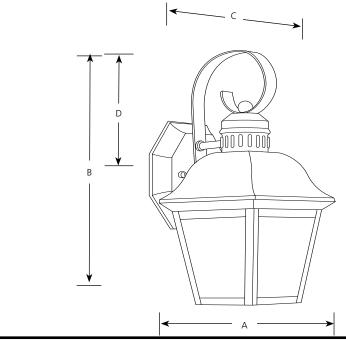

# Finish

| Catalog<br>No. | Antique<br>Bronze | Lamping     | Dimensions (Inches) |        |       |        |
|----------------|-------------------|-------------|---------------------|--------|-------|--------|
|                |                   |             | Α                   | В      | С     | D      |
| P5887          | -20               | 1 GU-24 13w | 5-1/2               | 12-5/8 | 6-1/4 | 6-5/16 |

## Specifications:

<u>General</u>

- Etched glass panels
- Painted Antique Bronze (-20) finish
- Scroll decorative elements
- Aluminum construction
- Relamps from below
- Painted finish

#### <u>Mounting</u>

- Wall mount outdoor
- Covers a standard 4" recessed octagonal recessed outlet box
- Mounting strap included

#### **Electrical**

- GU24 base socket
- Pre-wired