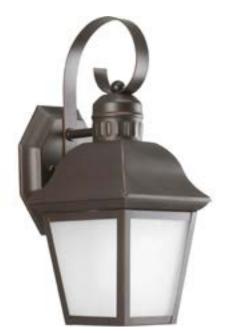

## Andover

Energy efficient lanterns with etched glass with scroll arm. Hinged door for easy relamping. One-light GU24 base wall lantern.

Category: Outdoor Finish: Antique Bronze (painted) Construction: Aluminum Glass: Etched glass panels

Width: 5-1/2" Height: 12-5/8" Depth: 6-1/4" H/CTR: 6-3/8"

Glass: 4-3/16" Top, 3" Bottom Height: 4-1/2"

| MOUNTING                                                                    | ELECTRICAL                               | LAMPING                                 | ADDITIONAL INFORMATION                                                            |
|-----------------------------------------------------------------------------|------------------------------------------|-----------------------------------------|-----------------------------------------------------------------------------------|
| Wall mounted<br>Mounting strap for outlet box<br>included<br>4-3/4", 5-1/2" | Pre-wired<br>6" of wire supplied<br>120V | Quantity: 1<br>13W GU-24<br>GU24 socket | cCSAus Wet location listed<br>1 year warranty<br>Companion fixtures are available |