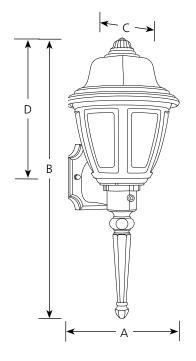

## Outdoor

| Finish      |       |       |                      | Dimensions (Inches) |      |          |    |
|-------------|-------|-------|----------------------|---------------------|------|----------|----|
| Catalog No. | White | Black | Lamping              | Α                   | В    | c        | D  |
| P5748       | -30EB | -31EB | 1-4 pin 18w Ouad CFL | 8                   | 19-7 | /8 8-1/4 | 10 |