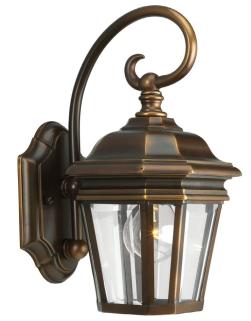

## Crawford

One-light wall lantern with clear beveled glass panels and scroll arm details

- Oil Rubbed Bronze finish.Clear beveled glass panels.
- Scroll arm details.Cast aluminum.

Category: Outdoor

Finish: Oil Rubbed Bronze (painted)

Construction: Die-cast aluminum Construction, solid brass interior

components

Glass/Shade: Clear Beveled glass panels, clear beveled glass

Width: 6-1/2" Height: 12-1/2" Depth: 8-3/4" H/CTR: 8"

Glass

Width: 1-3/8" Height: 4-7/16"