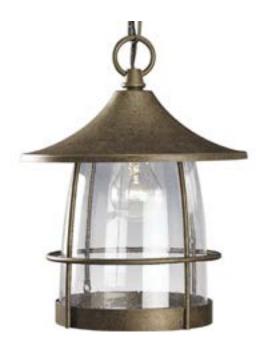

## Prairie

Unique cantilevered arms, distinctive roof and wire frames surround clear seeded glass. Aluminum and Brass construction. One-light hanging lantern.

Category: Outdoor Finish: Burnished Chestnut (painted) Construction: Aluminum construction, Brass construction Glass: Clear seeded glass

Diameter: 10" Height: 12-1/2" Overall ht. w/chain: 52"

| MOUNTING                                                                                                   | ELECTRICAL                                    | LAMPING                                                    | ADDITIONAL INFORMATION                                                             |
|------------------------------------------------------------------------------------------------------------|-----------------------------------------------|------------------------------------------------------------|------------------------------------------------------------------------------------|
| Ceiling chain mounted<br>Mounting strap for outlet box<br>included<br>Three feet 9 gauge chain<br>supplied | Pre-wired<br>15 feet of wire supplied<br>120V | Quantity: 1<br>100W Medium Base<br>Medium porcelain socket | UL-CUL Damp location listed<br>1 year warranty<br>Companion fixtures are available |