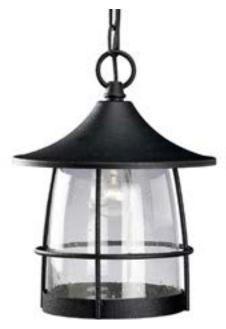

## **Prairie**

Unique cantilevered arms, distinctive roof and wire frames surround clear seeded glass. Aluminum and Brass construction. One-light hanging lantern.

Category: Outdoor

Finish: Gilded Iron (painted)

Construction: Aluminum construction, Brass construction

Glass: Clear seeded glass

Diameter: 10" Height: 12-1/2"

Overall ht. w/chain: 52"

| MOUNTING                                                                                         | ELECTRICAL                              | LAMPING                                                    | ADDITIONAL INFORMATION                                                         |
|--------------------------------------------------------------------------------------------------|-----------------------------------------|------------------------------------------------------------|--------------------------------------------------------------------------------|
| Ceiling chain mounted  Mounting strap for outlet box included  Three feet 9 gauge chain supplied | Pre-wired 15 feet of wire supplied 120V | Quantity: 1<br>100W Medium Base<br>Medium porcelain socket | UL-CUL Damp location listed  1 year warranty  Companion fixtures are available |