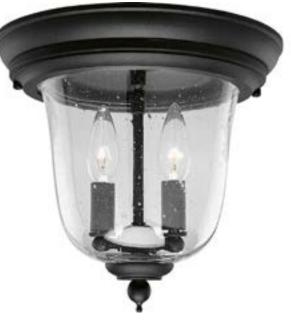

## Ashmore

Inspired by lanterns from the Old World, the Ashmore collection incorporates handsome details, quil-scrolled arms and decoraive finials. The water seeded glass is in a die-cast aluminum frame. Two-light flush mount

Category: Outdoor Finish: Textured Black (powdercoat) Construction: Die-cast aluminum construction Glass: Clear seeded glass bowl

LAMPING ADDITIONAL INFORMATION MOUNTING ELECTRICAL Ceiling flush mounted Pre-wired Quantity: 2 cCSAus Damp location listed 60W Candelabra Base Mounting strap for outlet box 6' of wire supplied 1 year warranty included Candelabra phenolic sockets 120V Companion Ceiling Fans, Chain hung lantern, Close-to-ceiling, Landscape, Post top lantern, Wall lantern fixtures are available

Diameter: 10-1/2" Height: 9-3/4"