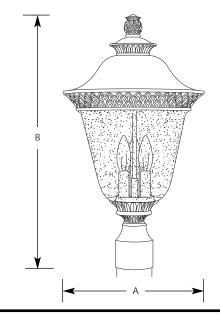

|             | Finish    |           |        |                     |  |
|-------------|-----------|-----------|--------|---------------------|--|
|             | Burnished | Burnished |        | Dimensions (Inches) |  |
| Catalog No. | Chestnut  | Lamping   | Α      | В                   |  |
| P5416       | -09       | 3(c) 60w  | 11-1/2 | 21                  |  |