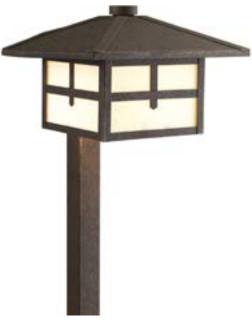

## Mission

The Mission series embodies an arts and crafts design accented by white art glass with light honey swirl. One-light path light. Low voltage light to be used with transformer. Includes 1/2 NPS threaded adapter connector, mounting stake and 18W 12v T5 wedge based lamp.

Category: Landscape Finish: Weathered Bronze (painted) Construction: Solid brass construction construction

Glass: White art with honey swirl glass panels

Width: 6-1/2" Height: 19-3/8"

Glass: 4" Height: 2-3/4"

| MOUNTING     | ELECTRICAL                      | LAMPING                                                     | ADDITIONAL INFORMATION                                                                                                            |
|--------------|---------------------------------|-------------------------------------------------------------|-----------------------------------------------------------------------------------------------------------------------------------|
| Stem mounted | 6 feet of wire supplied<br>120V | Quantity: 1<br>18W T5 wedge base (included)<br>Wedge socket | UL-CUL Wet location listed<br>1 year warranty<br>Companion Landscape, Post top<br>lantern, Wall lantern fixtures are<br>available |