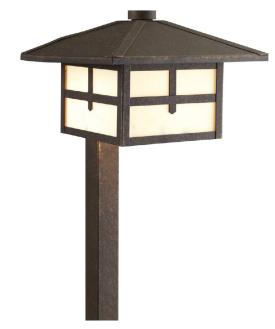

## Mission

The Mission series embodies an arts and crafts design accented by white art glass with light honey swirl. One-light low voltage path light. Includes 1/2 IP threaded adapter connector, mounting stake and 18W 12v T5 wedge based lamp. Units must be wired to a 12V transformer with proper capacity.

- Weathered Bronze finish.
- White art glass with light honey swirl.
- Arts and crafts design.
- Units must be wired to a 12V transformer with proper capacity.

Category: Landscape

Finish: Weathered Bronze (painted)
Construction: Solid brass construction

Glass/Shade: White art with honey swirl glass panels

Width: 6-1/2" Height: 19-3/8"

Glass Width: 4" Height: 2-3/4"

| MOUNTING                                        | ELECTRICAL                             | LAMPING                                                                           | ADDITIONAL INFORMATION                      |
|-------------------------------------------------|----------------------------------------|-----------------------------------------------------------------------------------|---------------------------------------------|
| 1/2 IP thread, ground stake<br>included mounted | Pre-wired 6 feet of wire supplied 12 V | Quantity:<br>One 18w max. T5 wedge<br>base(included)<br>Wedge base ceramic socket | UL-CUL Wet location listed  1 year warranty |