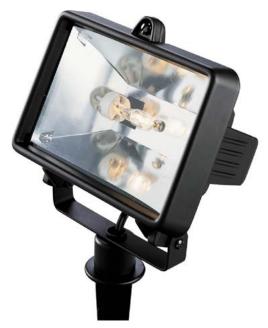

## **Flood Light**

12V bi-pin die cast aluminum flood light. Swivels up or down. Black powder coated to resist chipping and fading. Adjustable hinged door for easy relamping.

Category: Landscape Finish: Black (painted)

Construction: Die-cast aluminum construction

Tempered glass

Width: 5-9/16" Height: 6-1/8"

13-15/16" with stakeDepth:

3-1/2"

Glass: 5-3/16" Height: 3-5/8"

| MOUNTING        | ELECTRICAL        | LAMPING                                                                        | ADDITIONAL INFORMATION                                                           |
|-----------------|-------------------|--------------------------------------------------------------------------------|----------------------------------------------------------------------------------|
| In ground mount | Pre-wired<br>120V | Quantity: 1<br>50W Halogen (G4, 12V)<br>(included)<br>G4 bi-pin ceramic socket | cCSAus Wet location listed1 year<br>warranty<br>Companion fixtures are available |