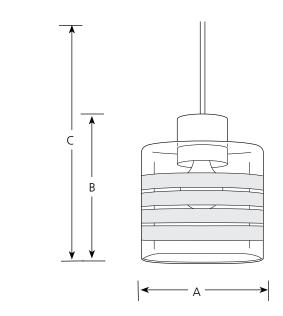

# Pendant

| е |       |     |
|---|-------|-----|
|   |       | -09 |
|   | P5159 |     |
|   | P5160 |     |
|   |       |     |

Тур

| Finish  |         |            |                     |
|---------|---------|------------|---------------------|
| Catalog | Brushed |            | Dimensions (Inches) |
| No.     | Nickel  | Lamping    | A B C               |
| P5159   | -09     | 1 (m) 100W | 8-1/2 9-3/4 52      |
| P5160   | -09     | 1 (m) 150w | 13-1/2 10 52        |