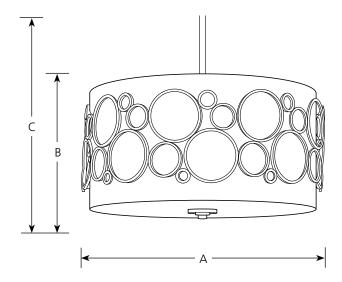

|                               | Finish |     |             |                     |        |        |  |
|-------------------------------|--------|-----|-------------|---------------------|--------|--------|--|
| Catalog Brushed<br>No. Nickel |        |     | <br>Lamping | Dimensions (Inches) |        |        |  |
|                               | NICKEI |     |             | Α                   | В      | C      |  |
| P5014                         | -09    | -74 | 3 (m) 100w  | 18                  | 9-5/16 | 75-3/8 |  |