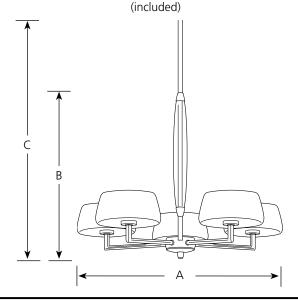

#### **Finish**

| Catalog<br>No. | Brushed<br>Nickel |                             | Dimensions (Inches) |          |          |
|----------------|-------------------|-----------------------------|---------------------|----------|----------|
|                |                   | Lamping                     | <u>A</u>            | <u>B</u> | <u>C</u> |
| P4649          | -09WB             | 5-60w Halogen<br>(G9, 120V) | 26                  | 20-1/2   | 87       |