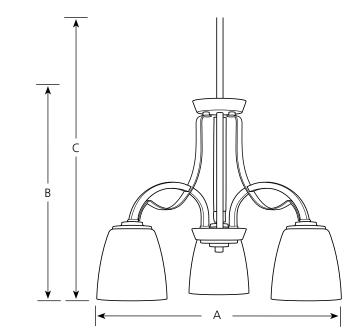

#### **Chandeliers** Merge Туре -20 P4315 Finish Antique **Dimensions (Inches)** Bronze Lamping <u>C</u> <u>A</u> <u>B</u> 3-100w (m) 20 16 82