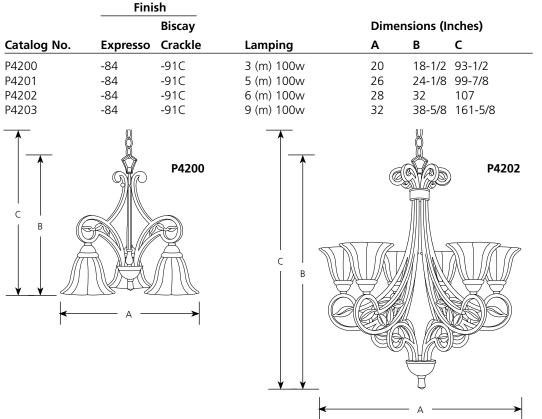

#### <u>General</u>

- Weathered sand stone glass shades: 7" dia. x 5" ht., 1-5/8" center hole
- Square arm tubing with leaf accents
- P4203 is supplied with 10 feet of 6 gauge matching chain, all others have 6 feet of 9 gauge chain
- Hand painted finish
- Steel construction
- Companion fixtures: Wall brackets, hall & foyer, and close to ceiling

### <u>Mounting</u>

- Chain mounted on ceiling
- Canopy Covers a standard 4" octagonal recessed outlet box
- Canopy is 5-1/8" dia. x 1" ht.
- Mounting strap for outlet box included