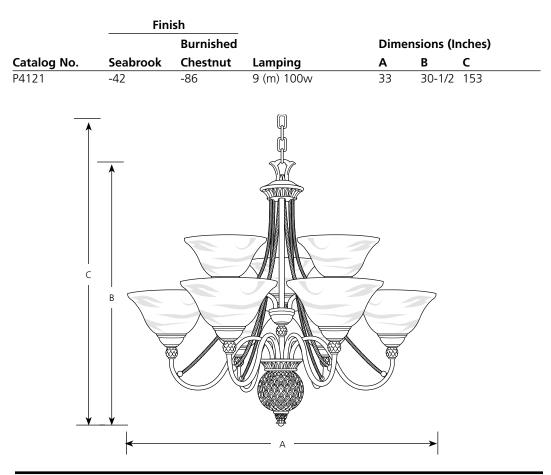

## Specifications:

<u>General</u>

- Hand painted finishes
- Twisted rope and pineapple accents
- Six feet of 9 gauge of matching chain
- Steel construction
- Companion fixtures: Chandeliers, pendants, hall & foyer, close to ceiling, sconces, and bath & vanity