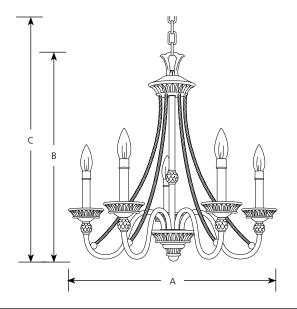

| Type |         |  |
|------|---------|--|
| P412 | <br>-86 |  |

|             | Fin       | ish      |           |                     |        |        |
|-------------|-----------|----------|-----------|---------------------|--------|--------|
|             | Burnished |          |           | Dimensions (Inches) |        |        |
| Catalog No. | Seabrook  | Chestnut | Lamping   | Α                   | В      | C      |
| P4120       | -42       | -86      | 5 (c) 60w | 23                  | 22-3/8 | 97-3/8 |