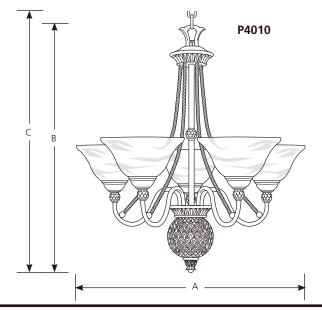

# Savannah Collection

Chandelier

| Туре    |     |  |
|---------|-----|--|
| -42     | -86 |  |
| P4010 🗌 |     |  |

|             | Finish  |            |            |                     |    |     |
|-------------|---------|------------|------------|---------------------|----|-----|
|             |         | Burnished  |            | Dimensions (Inches) |    |     |
| Catalog No. | Seabroo | k Chestnut | Lamping    | Α                   | В  | C   |
| P4010       | -42     | -86        | 5 (m) 100w | 26-3/4              | 28 | 102 |