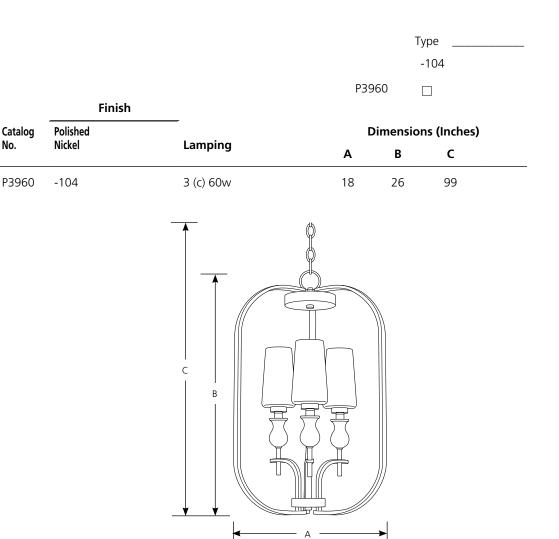

### **Specifications:**

General

- Opal etched glass mouth-blown shades: 3-11/16" dia., 6-13/16" ht.
- Plated Polished Nickel (-104) finish
- Steel construction
- Six feet of 9 gauge chain supplied.
- Companion Chandelier, Hall and Foyer, Pendant, Sconce, fixtures are available

### Mounting

- Ceiling chain mount
- Canopy covers a standard 4" hexagonal recessed outlet box
- Mounting strap for outlet box included

#### **Electrical**

- Candelabra base phenolic sockets
- 15 feet of wire supplied