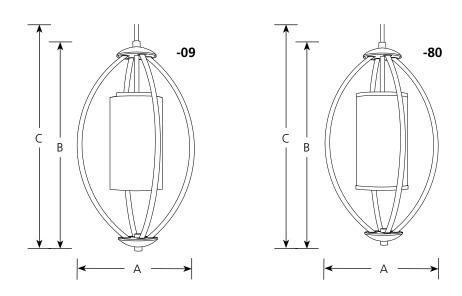

#### Incandescent

Catalog

P3937

No.

Brushed

Nickel

-09

-80

## Specifications:

<u>General</u>

- Opal etched glass shade (-09)
- Beige linen shade (-80)
- Plated Brushed Nickel (-09) finish
- Painted Forged Black (-80) finish
- Steel construction
- 6 links of 9 gauge chain supplied.
- Two 6", one 12", two 15" lengths of stem included
- Companion Bath and Vanity, Chandelier, Close-to-ceiling, Hall and Foyer, Pendant, Wall bracket, fixtures are available