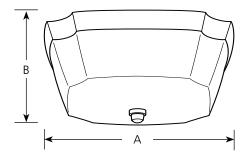

| Fin | ısh |
|-----|-----|
|     |     |

|                |                |                   |                    |                    |            | Dimensions (Inches) |          |  |
|----------------|----------------|-------------------|--------------------|--------------------|------------|---------------------|----------|--|
| Catalog<br>No. | Aged<br>Pewter | Brushed<br>Nickel | Polished<br>Chrome | Venetian<br>Bronze | Lamping    | <u>A</u>            | <u>B</u> |  |
| P3870          | -03            | -09               | -15                | -74                | 2 (m) 100w | 12-5/8              | 6        |  |