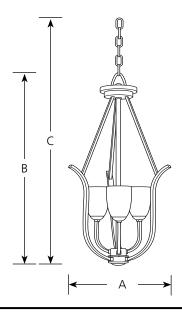

# Incandescent Lakesho

| shore |      | Foyer |  |
|-------|------|-------|--|
|       | Туре |       |  |
|       |      | -09   |  |

P3920

|                               | Finish              |           |          |          |     |  |
|-------------------------------|---------------------|-----------|----------|----------|-----|--|
| Catalog Brushed<br>No. Nickel | Dimensions (Inches) |           |          |          |     |  |
|                               | Lamping             | <u>A</u>  | <u>B</u> | <u>C</u> |     |  |
| P3920                         | -09                 | 3 (c) 60w | 16       | 27       | 102 |  |

### General

- Clear with Etched Pebbled (inside) glass shades: 3 dia. x 4-3/8 ht.
- Three light unit surrounded by flat arm open cage
- Six feet of 9 gauge matching chain supplied
- Plated Brushed Nickel (-09) finish
- Steel Construction
- Companion chandelier, foyer, pendant, close to ceiling and bath and vanity fixtures are available

## Mounting

- Ceiling mounted on chain
- Canopy covers a standard 4" hexagonal recessed outlet box
- Mounting strap for outlet box included <u>Electrical</u>
  - Phenolic candelabra based sockets
  - 15 feet of wire supplied
  - Pre-wired