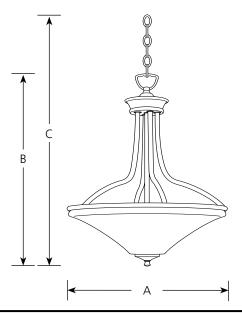

Type \_\_\_\_\_

Foyer

P3919 🗌

|                | Finish            |                     |          |          |          |
|----------------|-------------------|---------------------|----------|----------|----------|
|                | Brushed<br>Nickel | Dimensions (Inches) |          |          |          |
| Catalog<br>No. |                   | Lamping             | <u>A</u> | <u>B</u> | <u>C</u> |
| P3919          | -09               | 3 (m) 100w          | 16-3/8   | 22-3/8   | 97       |