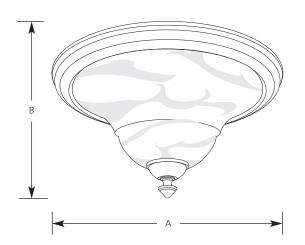

# Close to Ceiling

| Туре    |  |
|---------|--|
| -84     |  |
| P3717 🗌 |  |
| P3718 🗌 |  |

|             | Finish   | Dimensions (Inches) |    |       |
|-------------|----------|---------------------|----|-------|
| Catalog No. | Espresso | Lamping             | Α  | В     |
| P3717       | -84      | 1 (m) 60w           | 12 | 6-3/4 |
| P3718       | -84      | 3 (m) 60w           | 17 | 9     |