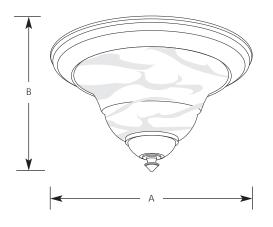

# Close to Ceiling

| Туре    |  |
|---------|--|
| -84     |  |
| P3717 🗌 |  |
| P3718 🗌 |  |

|             | Finish   | Dimensions (Inches) |    |       |
|-------------|----------|---------------------|----|-------|
| Catalog No. | Espresso | Lamping             | Α  | В     |
| P3717       | -84      | 1 (m) 60w           | 12 | 6-3/4 |
| P3718       | -84      | 3 (m) 60w           | 17 | 9     |