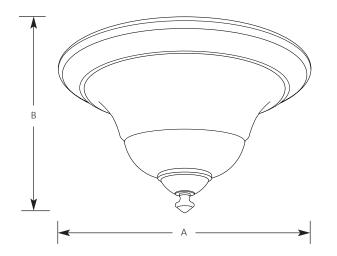

# Close to Ceiling

PROGRESS

|             | Finish   |           | Dimensions (Inches) |         |
|-------------|----------|-----------|---------------------|---------|
| Catalog No. | Espresso | Lamping   | Α                   | В       |
| P3641       | -84      | 2 (m) 60w | 14-1/4              | 4 8-1/2 |