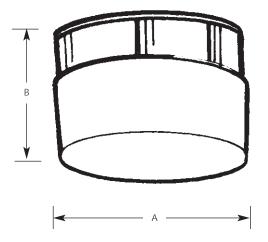

# Close-to-Ceiling

| Туре    |  |
|---------|--|
| -30     |  |
| P3516 🗌 |  |

| Finish      |       |           | Dimensions (Inches) |       |
|-------------|-------|-----------|---------------------|-------|
| Catalog No. | White | Lamping   | Α                   | В     |
| P3516       | -30   | 1 (m) 60w | 6-3/4               | 4-3/4 |