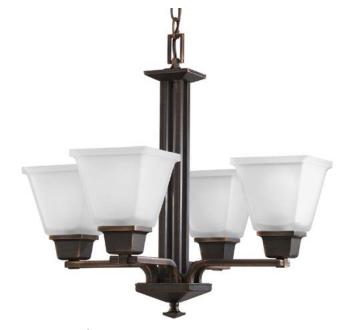

## **North Park**

Popular from turn-of-the-century through the 1930's, this artistic style continues to see renewed popularity due to it's clean, simple and honest designs. North Park's Venetian Bronze four-light chandelier features unique twin arching linear arms which support square etched glass to provide a softly diffused lighting effect. The North Park Collection creates a modern interpretation of two blended styles: Craftsman and Mission.

Category: Chandeliers

Finish: Venetian Bronze (plated)
Construction: Steel construction

Glass: Etched glass

Diameter: 21" Height: 19-5/8"

Overall ht. w/chain: 94-9/16"

Glass: 5-1/2" dia. Height: 5"

| MOUNTING                                                                                                                                                                      | ELECTRICAL                    | LAMPING                                                     | ADDITIONAL INFORMATION                                                        |
|-------------------------------------------------------------------------------------------------------------------------------------------------------------------------------|-------------------------------|-------------------------------------------------------------|-------------------------------------------------------------------------------|
| Ceiling chain mounted  Mounting strap for outlet box included  Six feet 9 gauge chain supplied  Canopy covers a standard 4" hexagonal recessed outlet box  4-3/4" sq., 1-1/8" | 15 feet of wire supplied 120V | Quantity: 4<br>100W Medium Base<br>Medium porcelain sockets | UL-CUL Dry location listed  1 year warranty  Companion fixtures are available |