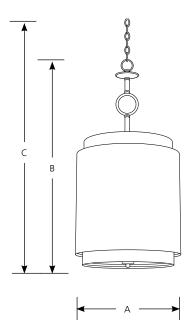

**Ashbury** Hall & Foyer ıncandescent

> Type -134

P3932

|                | Finish       | Lamping    |                     |        |     |  |
|----------------|--------------|------------|---------------------|--------|-----|--|
| Catalog<br>No. | Silver Ridge |            | Dimensions (Inches) |        |     |  |
|                |              |            | Α                   | В      | C   |  |
| P3932          | -134         | 3 (m) 100w | 18                  | 35-1/2 | 111 |  |