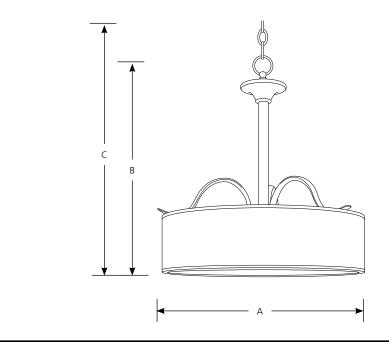

# Pendants

|                | Finish            |                   |           |                     |        | -  |  |
|----------------|-------------------|-------------------|-----------|---------------------|--------|----|--|
| Catalog<br>No. | Brushed<br>Nickel | Antique<br>Bronze | Lamping   | Dimensions (Inches) |        |    |  |
|                |                   |                   |           | Α                   | В      | С  |  |
| P3931          | -09               | -20               | 3 (m) 75w | 19                  | 21-1/2 | 96 |  |

# **Specifications:**

<u>General</u>

- Off-white linen shade
- Plated Brushed Nickel (-09) finish
- Painted Antique Bronze (-20) finish
- Steel construction
- Six feet of 9 gauge chain supplied.
- Companion Bath and Vanity, Chandelier, Close-to-ceiling, Hall and Foyer, Pendant, Sconce, Wall bracket, fixtures are available

#### <u>Mounting</u>

- Ceiling chain mount
- Canopy covers a standard 4" hexagonal recessed outlet box
- Mounting strap for outlet box included