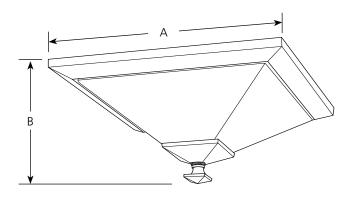

## **North Park**

Close to Ceiling

|                | Finish            |                    |                     |          |          |  |  |
|----------------|-------------------|--------------------|---------------------|----------|----------|--|--|
|                |                   |                    | Dimensions (Inches) |          |          |  |  |
| Catalog<br>No. | Brushed<br>Nickel | Venetian<br>Bronze | Lamping             | <u>A</u> | <u>B</u> |  |  |
| P3854          | -09               | -74                | 1 (m) 100w          | 12-1/2   | 6-1/8    |  |  |

## Specifications:

<u>General</u>

- Square etched glass inverted shade: 10-1/4" sq. x 3-3/8" ht.
- Plated Brushed Nickel (-09) or painted Venetian Bronze (-74) finish
- Steel Construction
- Companion foyer, chandelier, pendant, close to ceiling and bath and vanity units