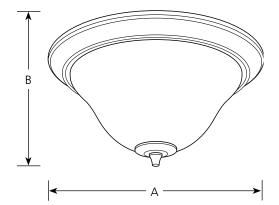

Incandescent

**Cantata** 

**Close-to-Ceiling** 

| Type    |  |
|---------|--|
| -77     |  |
| P3853 🗌 |  |

|             | Finish |                     |    |       |  |
|-------------|--------|---------------------|----|-------|--|
| Forged      |        | Dimensions (Inches) |    |       |  |
| Catalog No. | Bronze | Lamping             | Α  | В     |  |
| P3853       | -77    | 2 (m) 100w          | 15 | 7-1/Δ |  |