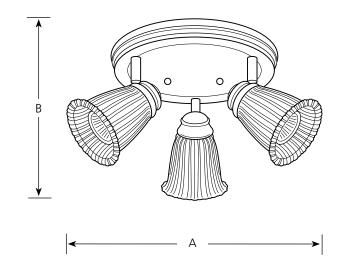

### Renovations

Close to Ceiling/Directionals

| Finish         |                  |                   |                     |    |          |  |
|----------------|------------------|-------------------|---------------------|----|----------|--|
|                |                  |                   | Dimensions (Inches) |    |          |  |
| Catalog<br>No. | Forged<br>Bronze | Antique<br>Nickel | Lamping             | A  | <u>B</u> |  |
| P3848          | -77WB            | -81WB             | 3 MR16 50w (Incl)   | 11 | 7        |  |

# Specifications:

<u>General</u>

- Etched ribbed glass shades, 3-3/4" dia. x 3-1/8" T, 1-1/8" dia. center hole
- Adjustable heads
- 120v 501 MR16 lamps
- Forged Bronze (-77) is a painted finish
- Antique Nickel (-81) is a plated finish
- Steel construction

## Mounting

- Ceiling mounted
- Canopy dimensions: 9" dia. x 1-1/2" T
- Canopy covers a 4" recessed octagonal outlet box

**Electrical** 

GU10 based socket

• Pre-wired